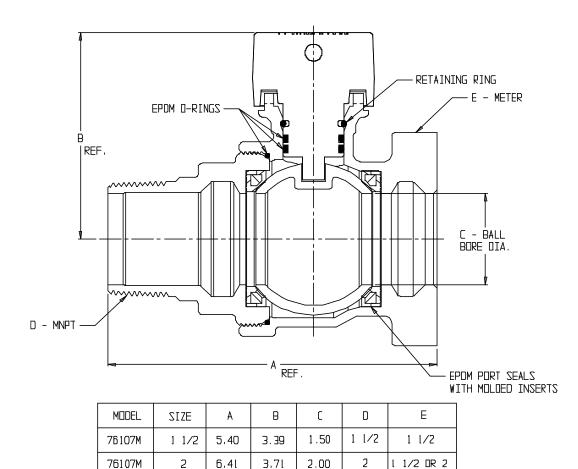

## NL Ball Style Meter Stop – 76107M

MNPT x Meter

## SUBMITTAL INFORMATION

- Manufactured in compliance with ANSI/AWWA C800 (latest revision)
- Brass components in contact with potable water conform to ASTM B584, UNS C89833 (latest revision) and identified with "NL"
- Certified to NSF/ANSI 61 and NSF/ANSI 372
- Brass components not in contact with potable water conform to ASTM B62 and ASTM B584, UNS C83600 -85-5-5-5 (latest revision)
- PTFE coated brass ball
- Valve rated for 300 PSIG water pressure, end connections not to exceed rated pipe pressures.
- Blow out proof EPDM port seals
- End piece joint sealed with an EPDM o-ring and thread locker