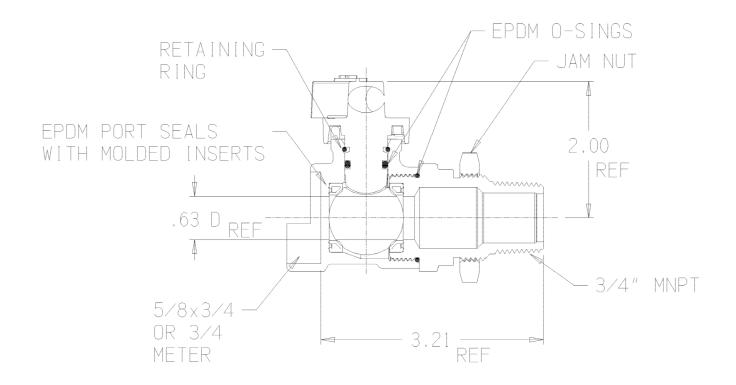

## SUBMITTAL DATA SHEET

NL Ball Style Valve - 76107V 3/4x5/8x3/4

Gulf Box x MNPT

## SUBMITTAL INFORMATION

- Manufactured in compliance with ANSI/AWWA C800 (latest revision)
- Brass components in contact with potable water conform to ASTM B584, UNS C89833 (latest revision) and identified with "NL"
- Certified to NSF/ANSI 61 and NSF/ANSI 372
- Brass components not in contact with potable water conform to ASTM B62 and ASTM B584, UNS C83600 -85-5-5-5 (latest revision)
- PTFE coated brass ball
- Valve rated for 300 PSIG water pressure, end connections not to exceed rated pipe pressures.
- Blow out proof EPDM port seals
- End piece joint sealed with an EPDM o-ring and thread locker