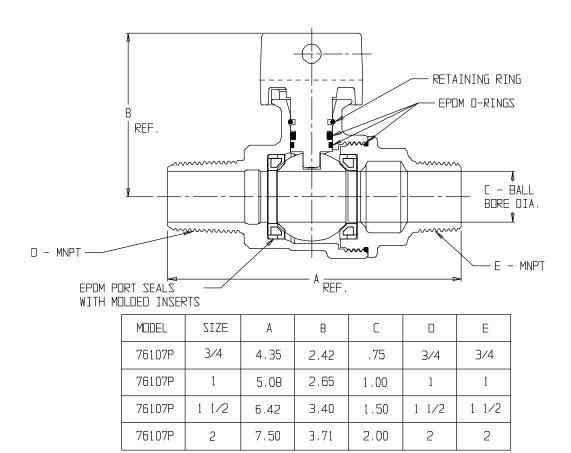

## NL Ball Style Curb Stop – 76107P

MNPT x MNPT

## SUBMITTAL INFORMATION

- Manufactured in compliance with ANSI/AWWA C800 (latest revision)
- Brass components in contact with potable water conform to ASTM B584, UNS C89833 (latest revision) and identified with "NL"
- Certified to NSF/ANSI 61 and NSF/ANSI 372
- Brass components not in contact with potable water conform to ASTM B62 and ASTM B584, UNS C83600 -85-5-5-5 (latest revision)
- PTFE coated brass ball
- Valve rated for 300 PSIG water pressure, end connections not to exceed rated pipe pressures.
- Blow out proof EPDM port seals
- End piece joint sealed with an EPDM o-ring and thread locker