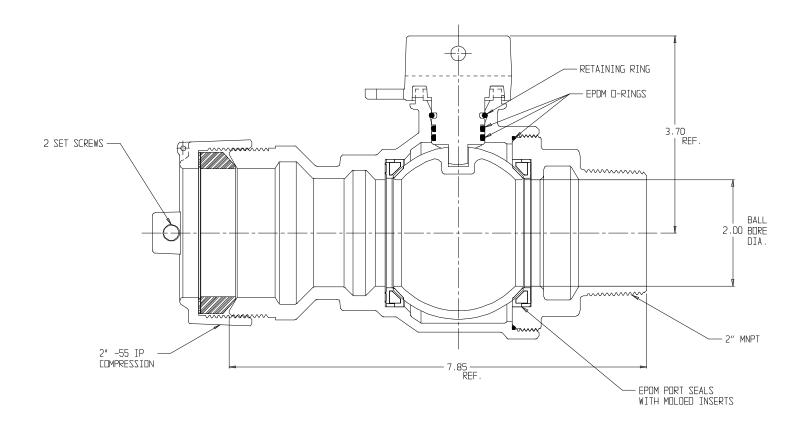

## SUBMITTAL INFORMATION

- Manufactured in compliance with ANSI/AWWA C800 (latest revision)
- Brass components in contact with potable water conform to ASTM B584, UNS C89833 (latest revision) and identified with "NL"
- Certified to NSF/ANSI 61 and NSF/ANSI 372
- Brass components not in contact with potable water conform to ASTM B62 and ASTM B584, UNS C83600 -85-5-5-5 (latest revision)
- PTFE coated brass ball
- Valve rated for 300 PSIG water pressure, end connections not to exceed rated pipe pressures.
- Blow out proof EPDM port seals
- End piece joint sealed with an EPDM o-ring and thread locker