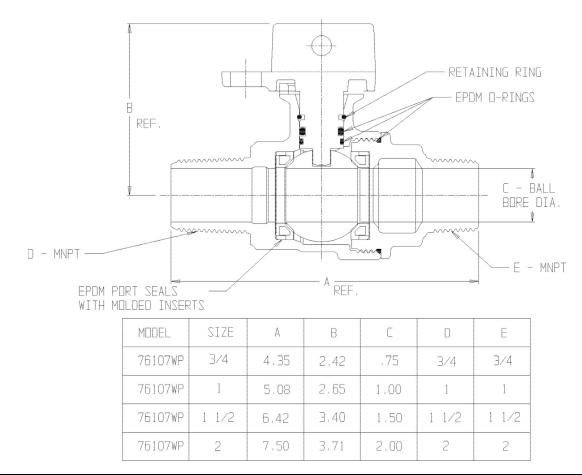

## NL Ball Style Curb Stop – 76107WP

MNPT x MNPT

## SUBMITTAL INFORMATION

- Manufactured in compliance with ANSI/AWWA C800 (latest revision)
- Brass components in contact with potable water conform to ASTM B584, UNS C89833 (latest revision) and identified with "NL"
- Certified to NSF/ANSI 61 and NSF/ANSI 372
- Brass components not in contact with potable water conform to ASTM B62 and ASTM B584, UNS C83600 -85-5-5-5 (latest revision)
- PTFE coated brass ball
- Valve rated for 300 PSIG water pressure, end connections not to exceed rated pipe pressures.
- Blow out proof EPDM port seals
- End piece joint sealed with an EPDM o-ring and thread locker