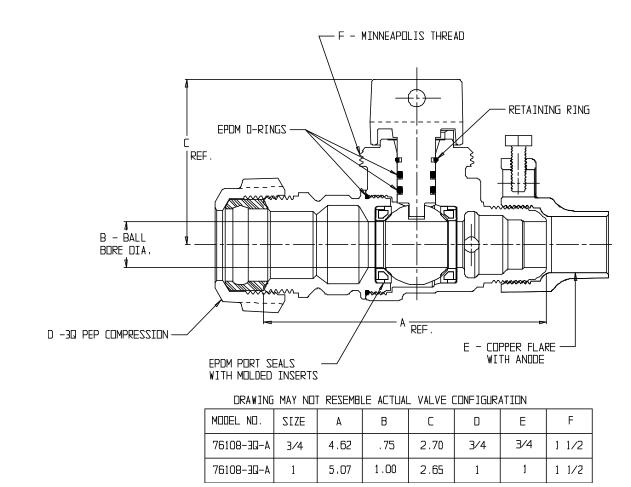

## NL Ball Style Curb Stop – 76108-3Q-A

-3Q PEP Compression x Copper Flare Anode Nut

## SUBMITTAL INFORMATION

- Manufactured in compliance with ANSI/AWWA C800 (latest revision)
- Brass components in contact with potable water conform to ASTM B584, UNS C89833 (latest revision) and identified with "NL"
- Certified to NSF/ANSI 61 and NSF/ANSI 372
- Brass components not in contact with potable water conform to ASTM B62 and ASTM B584, UNS C83600 -85-5-5-5 (latest revision)
- PTFE coated brass ball
- Rated for 300 PSIG water pressure
- Blow out proof EPDM port seals
- End piece joint sealed with an EPDM o-ring and thread locker
- Made in the United States of America