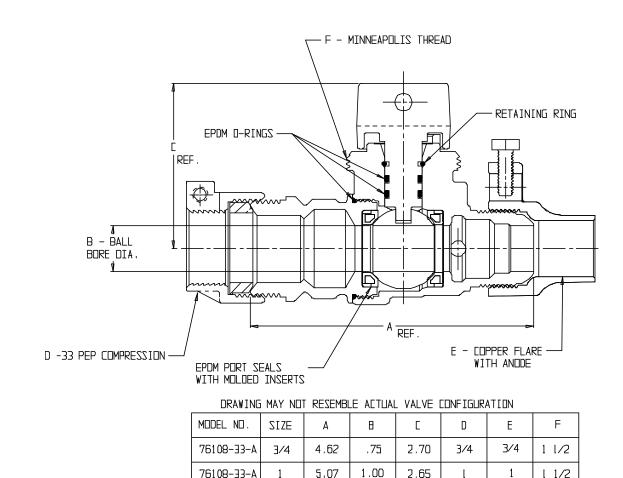

## NL Ball Style Curb Stop – 76108-33-A

-33 PEP Compression x Copper Flare Anode Nut

## SUBMITTAL INFORMATION

- Manufactured in compliance with ANSI/AWWA C800 (latest revision)
- Brass components in contact with potable water conform to ASTM B584, UNS C89833 (latest revision) and identified with "NL"
- Certified to NSF/ANSI 61 and NSF/ANSI 372
- Brass components not in contact with potable water conform to ASTM B62 and ASTM B584, UNS C83600 -85-5-5-5 (latest revision)
- PTFE coated brass ball
- Valve rated for 300 PSIG water pressure, end connections not to exceed rated pipe pressures.
- Blow out proof EPDM port seals
- End piece joint sealed with an EPDM o-ring and thread locker
- Insert stiffeners required on all flexible plastic connections