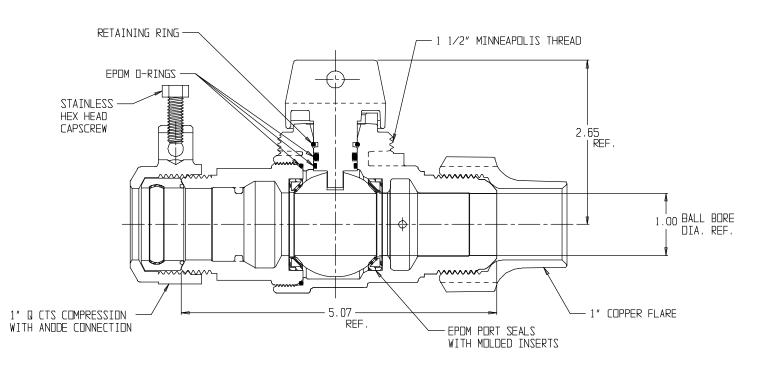

## NL Ball Style Curb Stop – 76108QA 1

Me Donald

Q CTS Compression with Anode Connection x Copper Flare

## SUBMITTAL INFORMATION

- Manufactured in compliance with ANSI/AWWA C800 (latest revision)
- Brass components in contact with potable water conform to ASTM B584, UNS C89833 (latest revision) and identified with "NL"
- Certified to NSF/ANSI 61 and NSF/ANSI 372
- Brass components not in contact with potable water conform to ASTM B62 and ASTM B584, UNS C83600 -85-5-5-5 (latest revision)
- PTFE coated brass ball
- Valve rated for 300 PSIG water pressure, end connections not to exceed rated pipe pressures.
- Blow out proof EPDM port seals
- End piece joint sealed with an EPDM o-ring and thread locker
- Insert stiffeners required on all flexible plastic connections