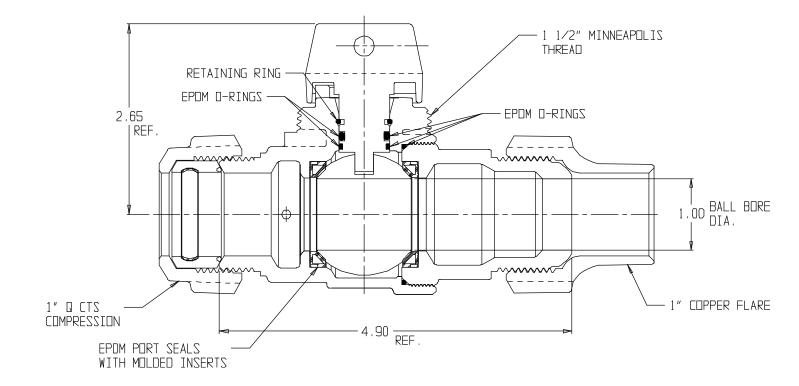

## SUBMITTAL DATA SHEET

NL Ball Style Curb Stop - 76108Q 1

Q CTS Compression x Copper Flare

## SUBMITTAL INFORMATION

- Manufactured in compliance with ANSI/AWWA C800 (latest revision)
- Brass components in contact with potable water conform to ASTM B584, UNS C89833 (latest revision) and identified with "NL"
- Certified to NSF/ANSI 61 and NSF/ANSI 372
- Brass components not in contact with potable water conform to ASTM B62 and ASTM B584, UNS C83600 -85-5-5-5 (latest revision)
- PTFE coated brass ball
- Valve rated for 300 PSIG water pressure, end connections not to exceed rated pipe pressures.
- Blow out proof EPDM port seals
- End piece joint sealed with an EPDM o-ring and thread locker
- Insert stiffeners required on all flexible plastic connections