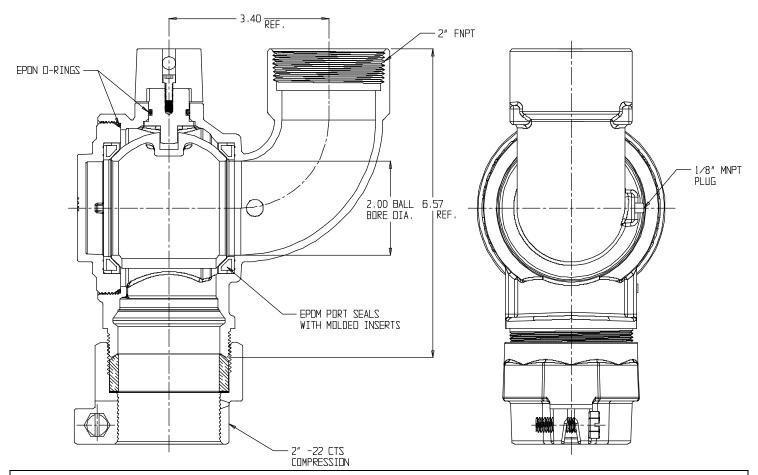

## SUBMITTAL DATA SHEET

NL Ball Style Curb Stop - 76109BCAPDF-22 2

-22 CTS Compression x FNPT

## SUBMITTAL INFORMATION

- Manufactured in compliance with ANSI/AWWA C800 (latest revision)
- Brass components in contact with potable water conform to ASTM B584, UNS C89833 (latest revision) and identified with "NL"
- Certified to NSF/ANSI 61 and NSF/ANSI 372
- Brass components not in contact with potable water conform to ASTM B62 and ASTM B584, UNS C83600 -85-5-5-5 (latest revision)
- PTFE coated brass ball
- Valve rated for 300 PSIG water pressure, end connections not to exceed rated pipe pressures.
- Blow out proof EPDM port seals
- End piece joint sealed with an EPDM o-ring and thread locker