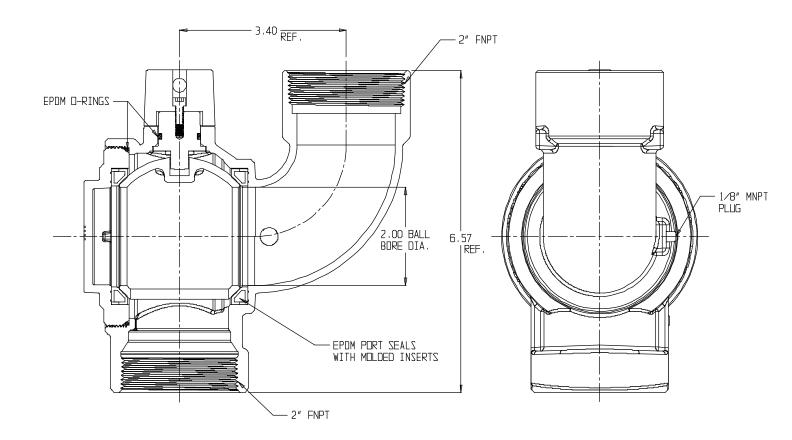

## SUBMITTAL DATA SHEET

NL Ball Style Curb Stop - 76109BCAPDFF 2

FNPT x FNPT

## SUBMITTAL INFORMATION

- Manufactured in compliance with ANSI/AWWA C800 (latest revision)
- Brass components in contact with potable water conform to ASTM B584, UNS C89833 (latest revision) and identified with "NL"
- Certified to NSF/ANSI 61 and NSF/ANSI 372
- Brass components not in contact with potable water conform to ASTM B62 and ASTM B584, UNS C83600 -85-5-5-5 (latest revision)
- PTFE coated brass ball
- Valve rated for 300 PSIG water pressure, end connections not to exceed rated pipe pressures.
- Blow out proof EPDM port seals
- End piece joint sealed with an EPDM o-ring and thread locker