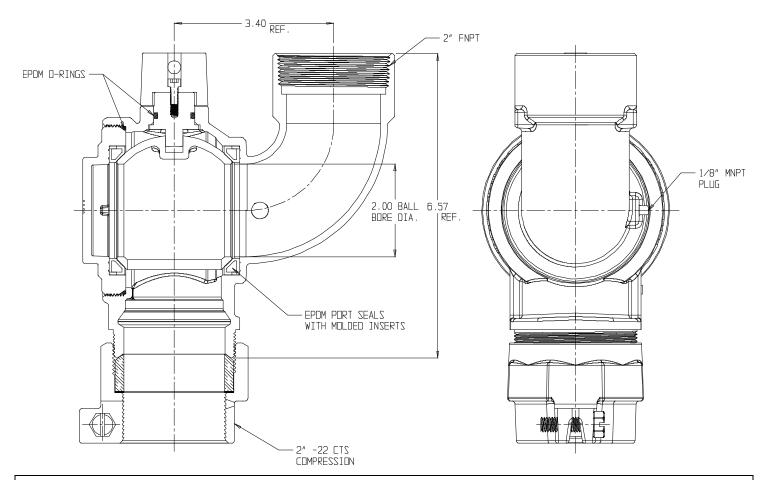

## SUBMITTAL DATA SHEET

NL Ball Style Curb Stop - 76109BCAPD-22 2

-22 CTS Compression x MNPT

## SUBMITTAL INFORMATION

- Manufactured in compliance with ANSI/AWWA C800 (latest revision)
- Brass components in contact with potable water conform to ASTM B584, UNS C89833 (latest revision) and identified with "NL"
- Certified to NSF/ANSI 61 and NSF/ANSI 372
- Brass components not in contact with potable water conform to ASTM B62 and ASTM B584, UNS C83600 -85-5-5-5 (latest revision)
- PTFE coated brass ball
- Valve rated for 300 PSIG water pressure, end connections not to exceed rated pipe pressures.
- Blow out proof EPDM port seals
- End piece joint sealed with an EPDM o-ring and thread locker
- Insert stiffeners must be use on all flexible plastic connections