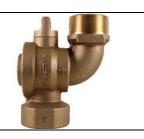

## NL Ball Style Curb Stop - 76109BCAPDF 2

FNPT x MNPT

## SUBMITTAL INFORMATION

- Manufactured in compliance with ANSI/AWWA C800 (latest revision)
- Brass components in contact with potable water conform to ASTM B584, UNS C89833 (latest revision) and identified with "NL"
- Certified to NSF/ANSI 61 and NSF/ANSI 372
- Brass components not in contact with potable water conform to ASTM B62 and ASTM B584, UNS C83600 -85-5-5-5 (latest revision)
- PTFE coated brass ball
- Valve rated for 300 PSIG water pressure, end connections not to exceed rated pipe pressures.
- Blow out proof EPDM port seals
- End piece joint sealed with an EPDM o-ring and thread locker