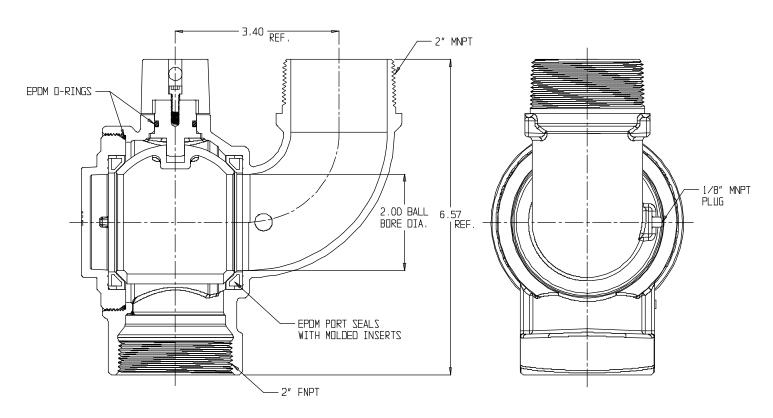

## NL Ball Style Curb Stop - 76109BCAPDF 2

FNPT x MNPT

## SUBMITTAL INFORMATION

- Manufactured in compliance with ANSI/AWWA C800 (latest revision)
- Brass components in contact with potable water conform to ASTM B584, UNS C89833 (latest revision) and identified with "NL"
- Certified to NSF/ANSI 61 and NSF/ANSI 372
- Brass components not in contact with potable water conform to ASTM B62 and ASTM B584, UNS C83600 -85-5-5-5 (latest revision)
- PTFE coated brass ball
- Valve rated for 300 PSIG water pressure, end connections not to exceed rated pipe pressures.
- Blow out proof EPDM port seals
- End piece joint sealed with an EPDM o-ring and thread locker