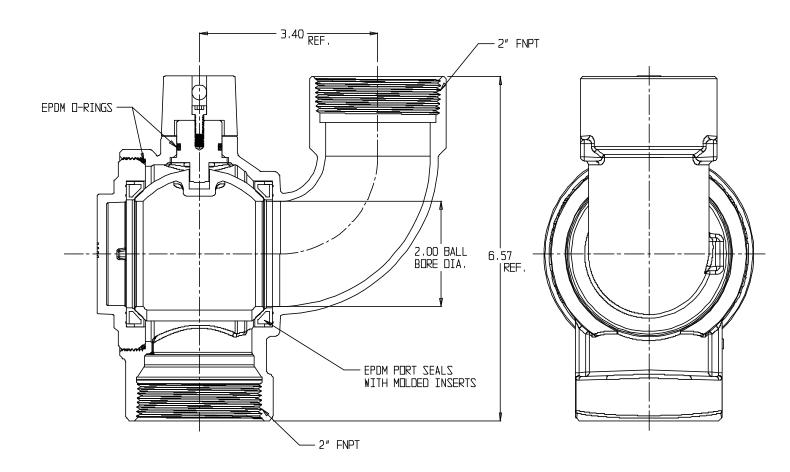

## SUBMITTAL DATA SHEET

NL Ball Style Curb Stop - 76109BCAPFF 2

FNPT x FNPT

## SUBMITTAL INFORMATION

- Manufactured in compliance with ANSI/AWWA C800 (latest revision)
- Brass components in contact with potable water conform to ASTM B584, UNS C89833 (latest revision) and identified with "NL"
- Certified to NSF/ANSI 61 and NSF/ANSI 372
- Brass components not in contact with potable water conform to ASTM B62 and ASTM B584, UNS C83600 -85-5-5-5 (latest revision)
- PTFE coated brass ball
- Valve rated for 300 PSIG water pressure, end connections not to exceed rated pipe pressures.
- Blow out proof EPDM port seals
- End piece joint sealed with an EPDM o-ring and thread locker