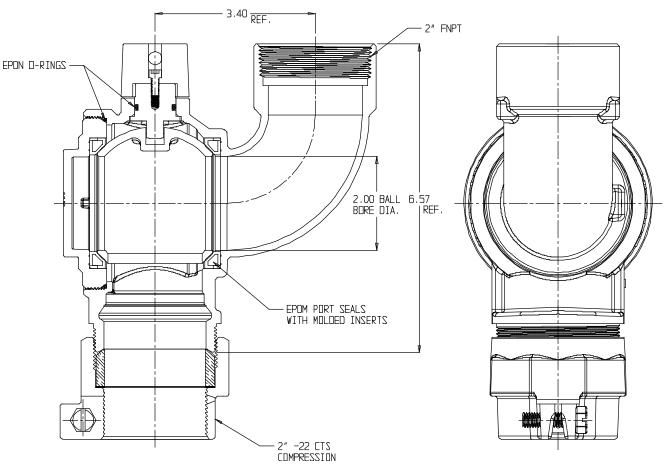

## NL Ball Style Curb Stop – 76109BCAPF-22 2

-22 CTS Compression x FNPT

## SUBMITTAL INFORMATION

- Manufactured in compliance with ANSI/AWWA C800 (latest revision)
- Brass components in contact with potable water conform to ASTM B584, UNS C89833 (latest revision) and identified with "NL"
- Certified to NSF/ANSI 61 and NSF/ANSI 372
- Brass components not in contact with potable water conform to ASTM B62 and ASTM B584, UNS C83600 -85-5-5-5 (latest revision)
- PTFE coated brass ball
- Valve rated for 300 PSIG water pressure, end connections not to exceed rated pipe pressures.
- Blow out proof EPDM port seals
- End piece joint sealed with an EPDM o-ring and thread locker