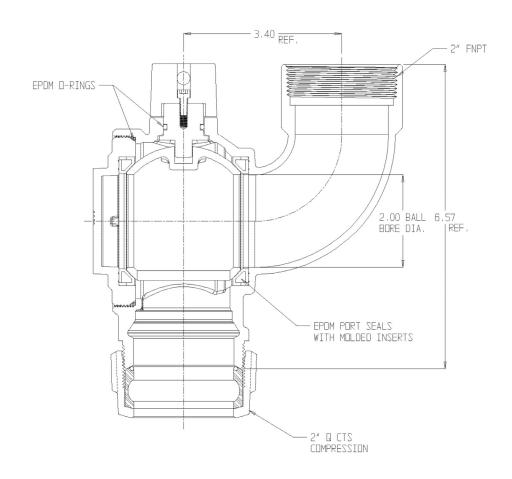

## **SUBMITTAL DATA SHEET**

NL Ball Style Curb Stop - 76109BCAPFQ 2

M<sup>®</sup> Donald

Q CTS Compression x FNPT

## SUBMITTAL INFORMATION

- Manufactured in compliance with ANSI/AWWA C800 (latest revision)
- Brass components in contact with potable water conform to ASTM B584, UNS C89833 (latest revision) and identified with "NL"
- Certified to NSF/ANSI 61 and NSF/ANSI 372
- Brass components not in contact with potable water conform to ASTM B62 and ASTM B584, UNS C83600 -85-5-5-5 (latest revision)
- PTFE coated brass ball
- Valve rated for 300 PSIG water pressure, end connections not to exceed rated pipe pressures.
- Blow out proof EPDM port seals
- End piece joint sealed with an EPDM o-ring and thread locker
- Insert stiffeners required for all flexible plastic connections