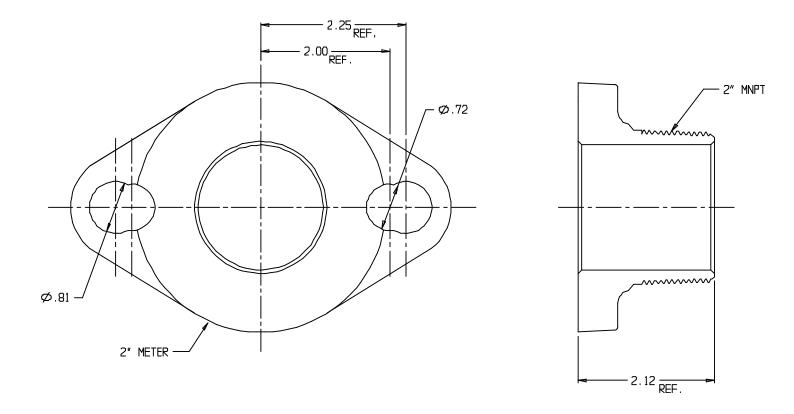

## NL Meter Coupling – $7610MD \ 2 \ x \ 2 \ 1/8$

Oval Flange x MNPT

## SUBMITTAL INFORMATION

- Manufactured in compliance with ANSI/AWWA C800 (latest revision)
- Brass components in contact with potable water conform to ASTM B584, UNS C89833 (latest revision) and identified with "NL"
- Certified to NSF/ANSI 61 and NSF/ANSI 372
- Brass components not in contact with potable water conform to ASTM B62 and ASTM B584, UNS C83600 -85-5-5-5 (latest revision)
- Large wrench area provided for proper installation