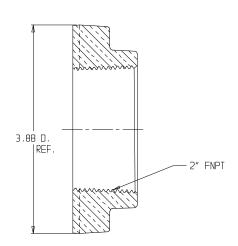

## SUBMITTAL DATA SHEET

NL Meter Coupling - 7610FD 2

FNPT x Oval Flange







## SUBMITTAL INFORMATION

- Manufactured in compliance with ANSI/AWWA C800 (latest revision)
- Brass components in contact with potable water conform to ASTM B584, UNS C89833 (latest revision) and identified with "NL"
- Certified to NSF/ANSI 61 and NSF/ANSI 372
- Brass components not in contact with potable water conform to ASTM B62 and ASTM B584, UNS C83600 -85-5-5-5 (latest revision)
- Large wrench area provided for proper installation



**A.Y. McDonald Mfg. Co.** 4800 Chavenelle Rd Dubuque, IA 52002

**Toll Free:** 1-800-292-2737 sales@aymcdonald.com

aymcdonald.com

A.Y. McDonald considers the information on this assembly drawing correct when published. Item and option availability, including specifications, are subject to change without notice.

Submitted by: 09-14