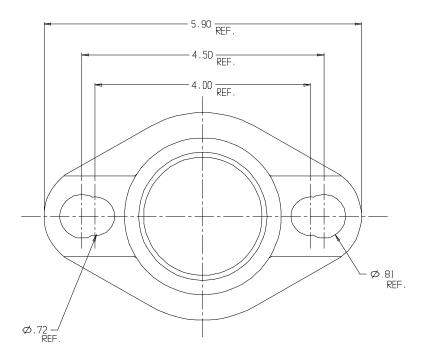

## SUBMITTAL DATA SHEET

NL Meter Coupling - 7610FD 2

FNPT x Oval Flange







## SUBMITTAL INFORMATION

- Manufactured in compliance with ANSI/AWWA C800 (latest revision)
- Brass components in contact with potable water conform to ASTM B584, UNS C89833 (latest revision) and identified with "NL"
- Certified to NSF/ANSI 61 and NSF/ANSI 372
- Brass components not in contact with potable water conform to ASTM B62 and ASTM B584, UNS C83600 -85-5-5-5 (latest revision)
- Large wrench area provided for proper installation



**A.Y. McDonald Mfg. Co.** 4800 Chavenelle Rd Dubuque, IA 52002

**Toll Free:** 1-800-292-2737 sales@aymcdonald.com

aymcdonald.com

A.Y. McDonald considers the information on this assembly drawing correct when published. Item and option availability, including specifications, are subject to change without notice.

Submitted by: 09-14