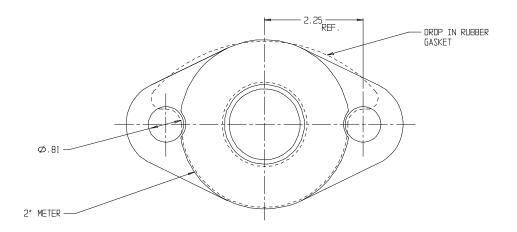

## NL Meter Coupling – 7610M 2 x 1 15/16

Oval Flange x MNPT

## SUBMITTAL INFORMATION

- Manufactured in compliance with ANSI/AWWA C800 (latest revision)
- Brass components in contact with potable water conform to ASTM B584, UNS C89833 (latest revision) and identified with "NL"
- Certified to NSF/ANSI 61 and NSF/ANSI 372
- Brass components not in contact with potable water conform to ASTM B62 and ASTM B584, UNS C83600 -85-5-5 (latest revision)
- Large wrench area provided for proper installation