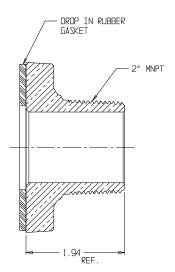

## NL Meter Coupling – 7610M 2 x 1 15/16

Oval Flange x MNPT

## SUBMITTAL INFORMATION

- Manufactured in compliance with ANSI/AWWA C800 (latest revision)
- Brass components in contact with potable water conform to ASTM B584, UNS C89833 (latest revision) and identified with "NL"
- Certified to NSF/ANSI 61 and NSF/ANSI 372
- Brass components not in contact with potable water conform to ASTM B62 and ASTM B584, UNS C83600 -85-5-5 (latest revision)
- Large wrench area provided for proper installation