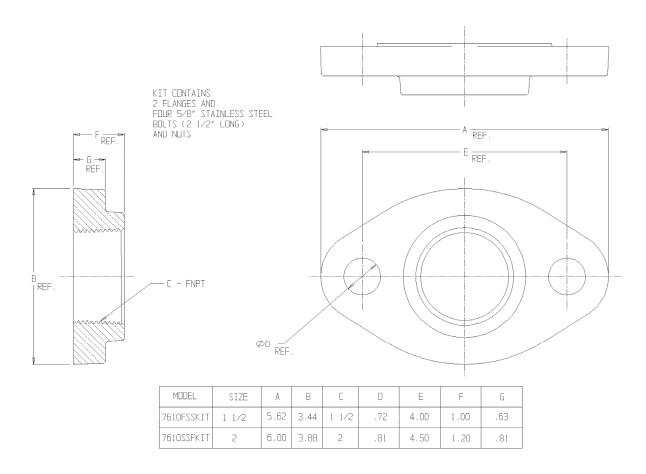

## NL Meter Coupling - 7610FSSKIT

## SUBMITTAL INFORMATION

- Manufactured in compliance with ANSI/AWWA C800 (latest revision)
- Brass components in contact with potable water conform to ASTM B584, UNS C89833 (latest revision) and identified with "NL"
- Certified to NSF/ANSI 61 and NSF/ANSI 372
- Brass components not in contact with potable water conform to ASTM B62 and ASTM B584, UNS C83600 -85-5-5-5 (latest revision)
- Large wrench area provided for proper installation