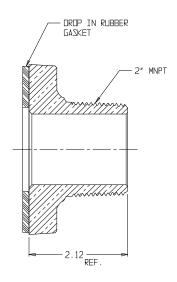

## **SUBMITTAL DATA SHEET**

NL Meter Coupling - 7610M 2 x 2 1/8

Oval Flange x MNPT

## SUBMITTAL INFORMATION

- Manufactured in compliance with ANSI/AWWA C800 (latest revision)
- Brass components in contact with potable water conform to ASTM B584, UNS C89833 (latest revision) and identified with "NL"
- Certified to NSF/ANSI 61 and NSF/ANSI 372
- Brass components not in contact with potable water conform to ASTM B62 and ASTM B584, UNS C83600 -85-5-5-5 (latest revision)
- Large wrench area provided for proper installation