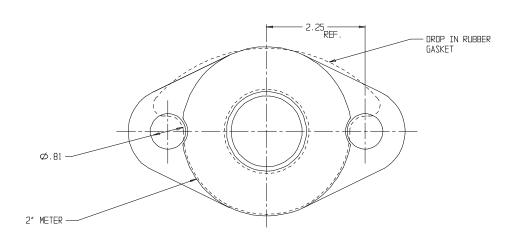

## **SUBMITTAL DATA SHEET**

NL Meter Coupling - 7610M 2 x 2 1/8

Oval Flange x MNPT

## SUBMITTAL INFORMATION

- Manufactured in compliance with ANSI/AWWA C800 (latest revision)
- Brass components in contact with potable water conform to ASTM B584, UNS C89833 (latest revision) and identified with "NL"
- Certified to NSF/ANSI 61 and NSF/ANSI 372
- Brass components not in contact with potable water conform to ASTM B62 and ASTM B584, UNS C83600 -85-5-5-5 (latest revision)
- Large wrench area provided for proper installation