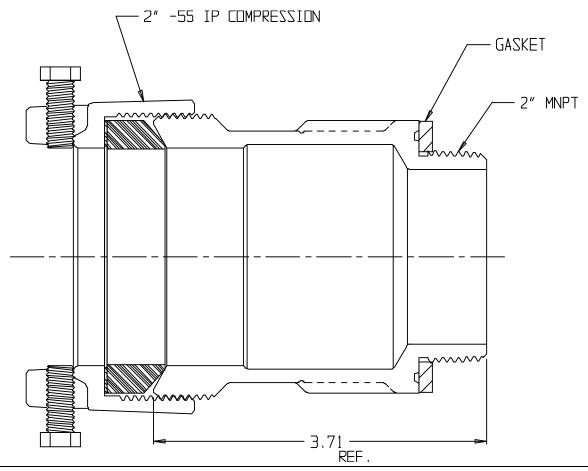

## SUBMITTAL DATA SHEET

NL Meter Coupling - 7611-55 2

-55 IP Compression x MNPT

## SUBMITTAL INFORMATION

- Manufactured in compliance with ANSI/AWWA C800 (latest revision)
- Brass components in contact with potable water conform to ASTM B584, UNS C89833 (latest revision) and identified with "NL"
- Certified to NSF/ANSI 61 and NSF/ANSI 372
- Brass components not in contact with potable water conform to ASTM B62 and ASTM B584, UNS C83600 -85-5-5-5 (latest revision)
- Large wrench area provided for proper installation