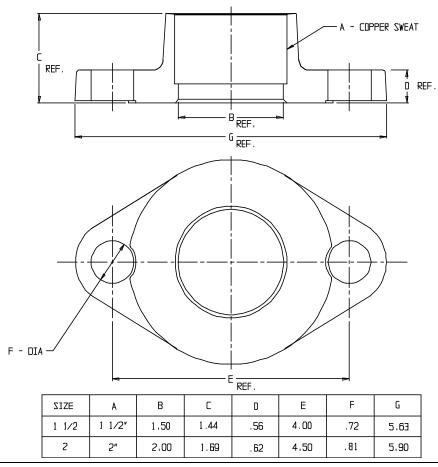

## NL Meter Coupling - 7610S

## SUBMITTAL INFORMATION

- Manufactured in compliance with ANSI/AWWA C800 (latest revision)
- Brass components in contact with potable water conform to ASTM B584, UNS C89833 (latest revision) and identified with "NL"
- Certified to NSF/ANSI 61 and NSF/ANSI 372
- Brass components not in contact with potable water conform to ASTM B62 and ASTM B584, UNS C83600 -85-5-5-5 (latest revision)
- Large wrench area provided for proper installation