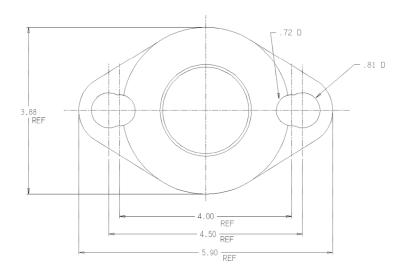

## NL Meter Coupling - 7610SD 2

D

## SUBMITTAL INFORMATION

- Manufactured in compliance with ANSI/AWWA C800 (latest revision)
- Brass components in contact with potable water conform to ASTM B584, UNS C89833 (latest revision) and identified with "NL"
- Certified to NSF/ANSI 61 and NSF/ANSI 372
- Brass components not in contact with potable water conform to ASTM B62 and ASTM B584, UNS C83600 -85-5-5-5 (latest revision)
- Large wrench area provided for proper installation