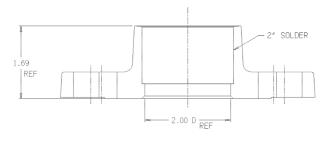

## NL Meter Coupling - 7610SD 2

D

## SUBMITTAL INFORMATION

- Manufactured in compliance with ANSI/AWWA C800 (latest revision)
- Brass components in contact with potable water conform to ASTM B584, UNS C89833 (latest revision) and identified with "NL"
- Certified to NSF/ANSI 61 and NSF/ANSI 372
- Brass components not in contact with potable water conform to ASTM B62 and ASTM B584, UNS C83600 -85-5-5-5 (latest revision)
- Large wrench area provided for proper installation