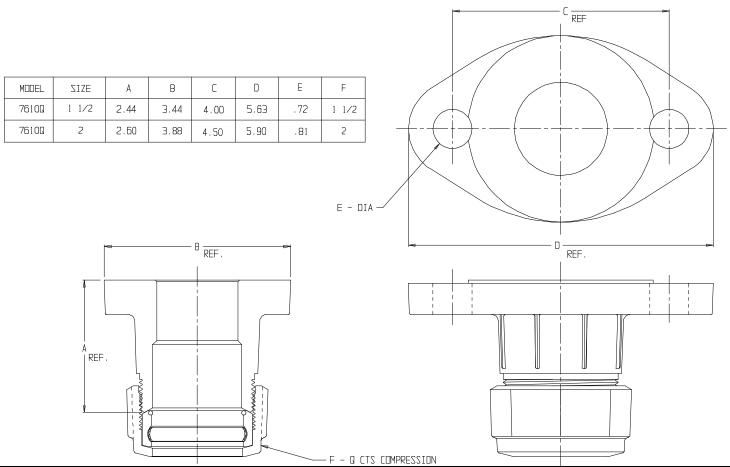

## NL Meter Coupling – 7610Q

Oval Flange x Q CTS Compression

## SUBMITTAL INFORMATION

- Manufactured in compliance with ANSI/AWWA C800 (latest revision)
- Brass components in contact with potable water conform to ASTM B584, UNS C89833 (latest revision) and identified with "NL"
- Certified to NSF/ANSI 61 and NSF/ANSI 372
- Brass components not in contact with potable water conform to ASTM B62 and ASTM B584, UNS C83600 -85-5-5-5 (latest revision)
- Large wrench area provided for proper installation
- Insert stiffeners required on all flexible plastic connections