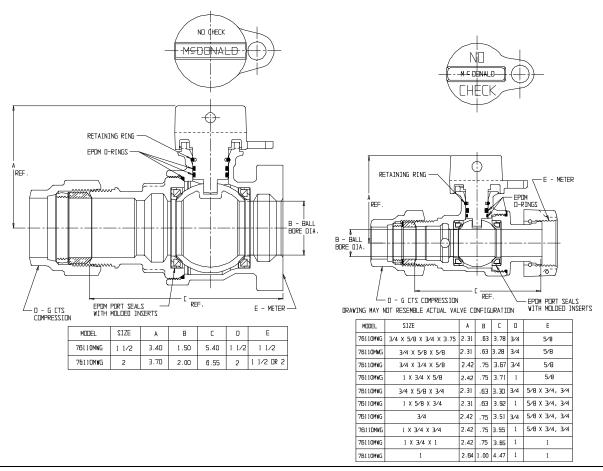

## **SUBMITTAL INFORMATION**

- Manufactured in compliance with ANSI/AWWA C800 (latest revision)
- Brass components in contact with potable water conform to ASTM B584, UNS C89833 (latest revision) and identified with "NL"
- Certified to NSF/ANSI 61 and NSF/ANSI 372
- Brass components not in contact with potable water conform to ASTM B62 and ASTM B584, UNS C83600 -85-5-5-5 (latest revision)
- PTFE coated brass ball
- Valve rated for 300 PSIG water pressure, end connections not to exceed rated pipe pressures.
- Blow out proof EPDM port seals
- End piece joint sealed with an EPDM o-ring and thread locker
- Insert stiffeners required on all flexible plastic connections