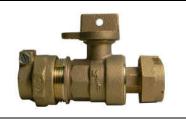

## NL Ball Style Meter Stop - 76110MW-33

-33 PEP Compression x Meter

METER

5/8

## SUBMITTAL INFORMATION

- Manufactured in compliance with ANSI/AWWA C800 (latest revision) •
- Brass components in contact with potable water conform to ASTM B584, UNS C89833 (latest revision) and identified with "NL"
- Certified to NSF/ANSI 61 and NSF/ANSI 372
- Brass components not in contact with potable water conform to ASTM B62 and ASTM B584, UNS • C83600 -85-5-5-5 (latest revision)
- PTFE coated brass ball .
- Valve rated for 300 PSIG water pressure, end connections not to exceed rated pipe pressures.
- Blow out proof EPDM port seals •
- End piece joint sealed with an EPDM o-ring and thread locker
- Insert stiffeners required on all flexible plastic connections