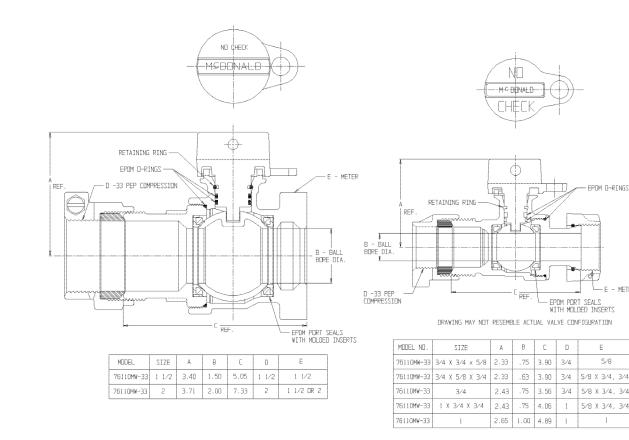

## NL Ball Style Meter Stop - 76110MW-33

-33 PEP Compression x Meter

METER

5/8

## SUBMITTAL INFORMATION

- Manufactured in compliance with ANSI/AWWA C800 (latest revision) •
- Brass components in contact with potable water conform to ASTM B584, UNS C89833 (latest revision) and identified with "NL"
- Certified to NSF/ANSI 61 and NSF/ANSI 372
- Brass components not in contact with potable water conform to ASTM B62 and ASTM B584, UNS • C83600 -85-5-5-5 (latest revision)
- PTFE coated brass ball .
- Valve rated for 300 PSIG water pressure, end connections not to exceed rated pipe pressures.
- Blow out proof EPDM port seals •
- End piece joint sealed with an EPDM o-ring and thread locker
- Insert stiffeners required on all flexible plastic connections