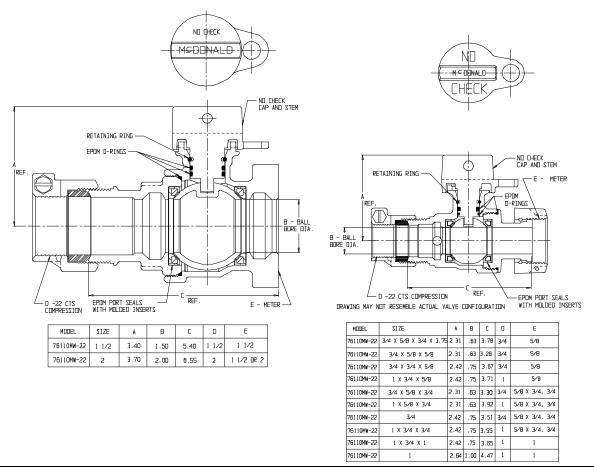

## SUBMITTAL INFORMATION

- Manufactured in compliance with ANSI/AWWA C800 (latest revision)
- Brass components in contact with potable water conform to ASTM B584, UNS C89833 (latest revision) and identified with "NL"
- Certified to NSF/ANSI 61 and NSF/ANSI 372
- Brass components not in contact with potable water conform to ASTM B62 and ASTM B584, UNS C83600 -85-5-5-5 (latest revision)
- PTFE coated brass ball
- Valve rated for 300 PSIG water pressure, end connections not to exceed rated pipe pressures.
- Blow out proof EPDM port seals
- End piece joint sealed with an EPDM o-ring and thread locker
- Insert stiffeners required on all flexible plastic connections