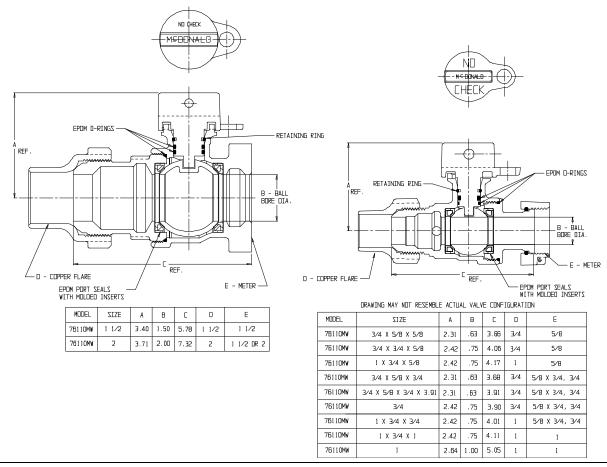

## NL Ball Style Meter Stop - 76110MW

Copper Flare x Meter

## SUBMITTAL INFORMATION

- Manufactured in compliance with ANSI/AWWA C800 (latest revision)
- Brass components in contact with potable water conform to ASTM B584, UNS C89833 (latest revision) and identified with "NL"
- Certified to NSF/ANSI 61 and NSF/ANSI 372
- Brass components not in contact with potable water conform to ASTM B62 and ASTM B584, UNS C83600 -85-5-5-5 (latest revision)
- PTFE coated brass ball
- Valve rated for 300 PSIG water pressure, end connections not to exceed rated pipe pressures.
- Blow out proof EPDM port seals
- End piece joint sealed with an EPDM o-ring and thread locker