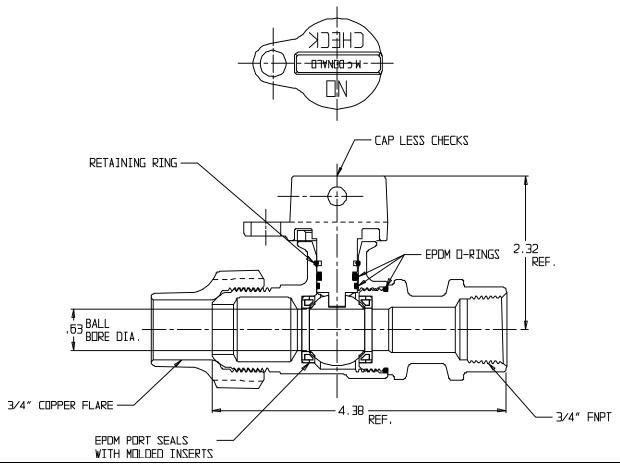

## SUBMITTAL DATA SHEET

NL Ball Style Curb Stop - 76112W 3/4 X 5/8 X 3/4 X 4.38

Copper Flare x FNPT

## SUBMITTAL INFORMATION

- Manufactured in compliance with ANSI/AWWA C800 (latest revision)
- Brass components in contact with potable water conform to ASTM B584, UNS C89833 (latest revision) and identified with "NL"
- Certified to NSF/ANSI 61 and NSF/ANSI 372
- Brass components not in contact with potable water conform to ASTM B62 and ASTM B584, UNS C83600 -85-5-5-5 (latest revision)
- PTFE coated brass ball
- Valve rated for 300 PSIG water pressure, end connections not to exceed rated pipe pressures.
- Blow out proof EPDM port seals
- End piece joint sealed with an EPDM o-ring and thread locker