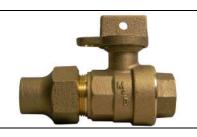

## SUBMITTAL DATA SHEET

NL Ball Style Curb Stop - 76112W 3/4 X 5/8 X 3/4 X 4.38

Copper Flare x FNPT

## SUBMITTAL INFORMATION

- Manufactured in compliance with ANSI/AWWA C800 (latest revision)
- Brass components in contact with potable water conform to ASTM B584, UNS C89833 (latest revision) and identified with "NL"
- Certified to NSF/ANSI 61 and NSF/ANSI 372
- Brass components not in contact with potable water conform to ASTM B62 and ASTM B584, UNS C83600 -85-5-5-5 (latest revision)
- PTFE coated brass ball
- Valve rated for 300 PSIG water pressure, end connections not to exceed rated pipe pressures.
- Blow out proof EPDM port seals
- End piece joint sealed with an EPDM o-ring and thread locker