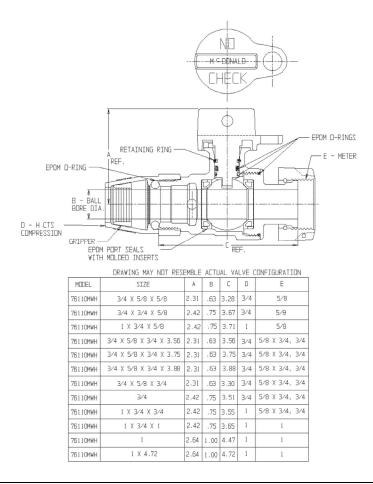

## NL Ball Style Meter Stop – 76110MWH

H CTS Compression x Meter

## SUBMITTAL INFORMATION

- Manufactured in compliance with ANSI/AWWA C800 (latest revision)
- Brass components in contact with potable water conform to ASTM B584, UNS C89833 (latest revision) and identified with "NL"
- Certified to NSF/ANSI 61 and NSF/ANSI 372
- Brass components not in contact with potable water conform to ASTM B62 and ASTM B584, UNS C83600 -85-5-5-5 (latest revision)
- PTFE coated brass ball
- Valve rated for 300 PSIG water pressure, end connections not to exceed rated pipe pressures.
- Blow out proof EPDM port seals
- End piece joint sealed with an EPDM o-ring and thread locker