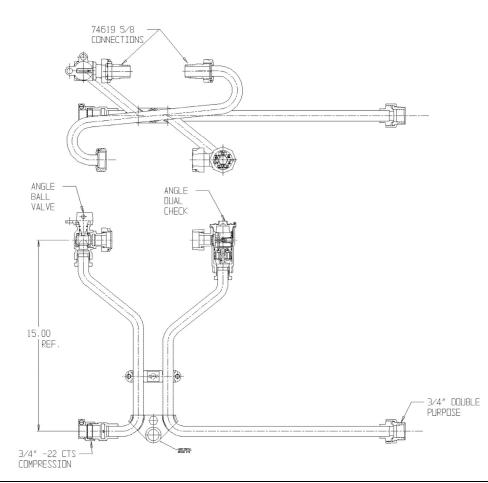

## NL Meter Setter – 761H115QF2D 33X15

-22 CTS Compression X Double Purpose

## SUBMITTAL INFORMATION

- Manufactured in compliance with ANSI/AWWA C800 (latest revision)
- Brass components in contact with potable water conform to ASTM B584, UNS C89833 (latest revision) and identified with "NL"
- Certified to NSF/ANSI 61 (reference height restrictions) and NSF/ANSI 372
- Brass components not in contact with potable water conform to ASTM B62 and ASTM B584, UNS C83600 -85-5-5-5 (latest revision)
- Copper tubing made in compliance with ASTM B75 or B88, UNS C12200 (latest revision)
- Lead free solder joints
- Designed to provide proper meter spacing for ease of installation
- Padlock wings standard on all valves
- Insert stiffeners required on all flexible plastic connections