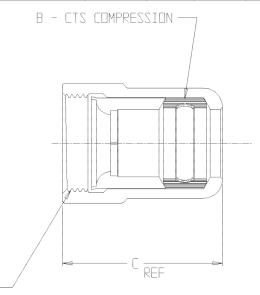

## SUBMITTAL DATA SHEET

NL Service Fitting – 76130CC

| PLATE NO. | SIZE | А   | В   | С    |
|-----------|------|-----|-----|------|
| 76130CC   | 3/4  | 3/4 | 3/4 | 2.08 |
| 76130CC   | 1    | 1   | 1   | 2.19 |

A - FEMALE FLARE THREAD -