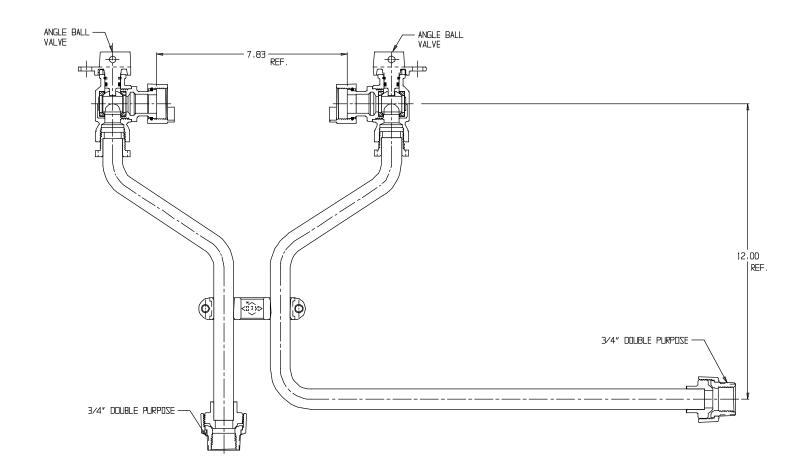

## NL Meter Setter - 762-212WWDD 33X15

Double Purpose X Double Purpose

## SUBMITTAL INFORMATION

- Manufactured in compliance with ANSI/AWWA C800 (latest revision)
- Brass components in contact with potable water conform to ASTM B584, UNS C89833 (latest revision) and identified with "NL"
- Certified to NSF/ANSI 61 (reference height restrictions) and NSF/ANSI 372
- Brass components not in contact with potable water conform to ASTM B62 and ASTM B584, UNS C83600 -85-5-5-5 (latest revision)
- Copper tubing made in compliance with ASTM B75 or B88, UNS C12200 (latest revision)
- Lead free solder joints
- Designed to provide proper meter spacing for ease of installation
- Padlock wings standard on all valves