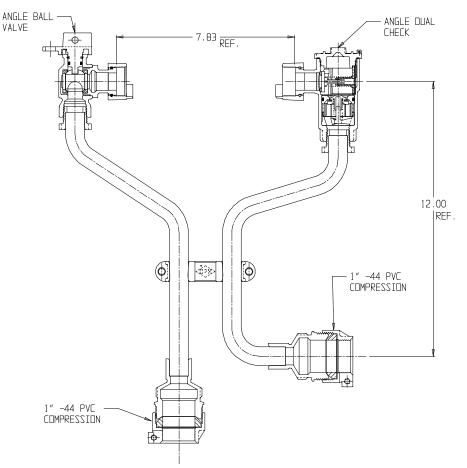

## SUBMITTAL DATA SHEET

## NL Meter Setter - 762-212WD44 44

-44 PVC Compression x -44 PVC Compression

## SUBMITTAL INFORMATION

- Manufactured in compliance with ANSI/AWWA C800 (latest revision)
- Brass components in contact with potable water conform to ASTM B584, UNS C89833 (latest revision) and identified with "NL"
- Certified to NSF/ANSI 61 (reference height restrictions) and NSF/ANSI 372
- Brass components not in contact with potable water conform to ASTM B62 and ASTM B584, UNS C83600 -85-5-5-5 (latest revision)
- Copper tubing made in compliance with ASTM B75 or B88, UNS C12200 (latest revision)
- Lead free solder joints
- Designed to provide proper meter spacing for ease of installation
- Padlock wings standard on all valves