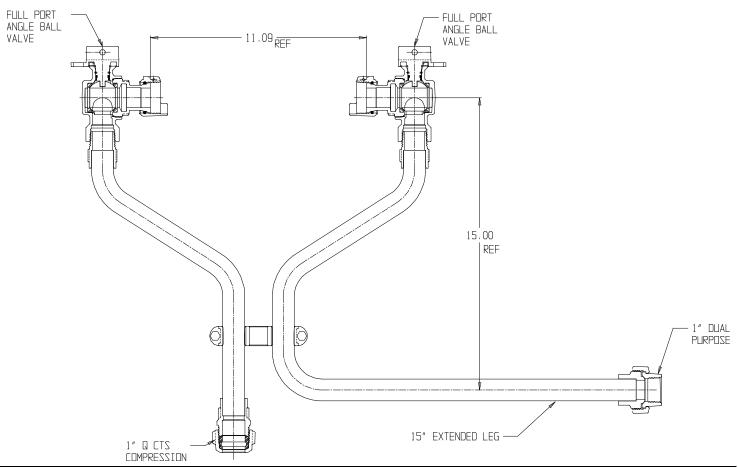

## NL Meter Setter - 762-415JJQD 44X15

Q CTS Compression x Dual Purpose

## SUBMITTAL INFORMATION

- Manufactured in compliance with ANSI/AWWA C800 (latest revision)
- Brass components in contact with potable water conform to ASTM B584, UNS C89833 (latest revision) and identified with "NL"
- Certified to NSF/ANSI 61 (reference height restrictions) and NSF/ANSI 372
- Brass components not in contact with potable water conform to ASTM B62 and ASTM B584, UNS C83600 -85-5-5-5 (latest revision)
- Copper tubing made in compliance with ASTM B75 or B88, UNS C12200 (latest revision)
- Lead free solder joints
- Designed to provide proper meter spacing for ease of installation
- Padlock wings standard on all valves
- Insert stiffeners required on all flexible plastic connections