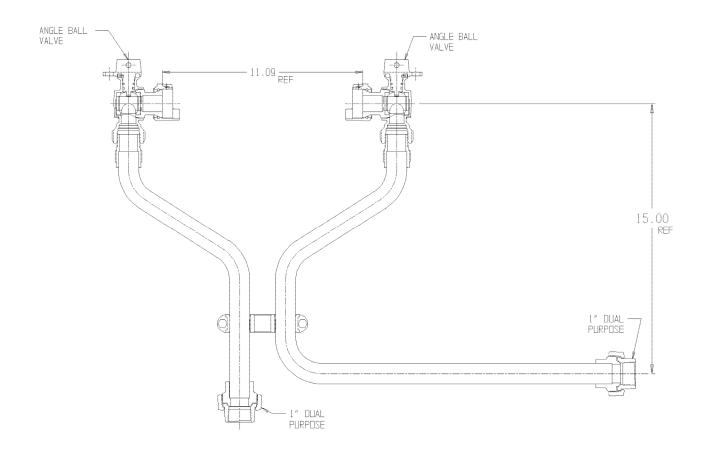

## NL Meter Setter - 762-415WWDD 44X15

Double Purpose x Double Purpose

## SUBMITTAL INFORMATION

- Manufactured in compliance with ANSI/AWWA C800 (latest revision)
- Brass components in contact with potable water conform to ASTM B584, UNS C89833 (latest revision) and identified with "NL"
- Certified to NSF/ANSI 61 (reference height restrictions) and NSF/ANSI 372
- Brass components not in contact with potable water conform to ASTM B62 and ASTM B584, UNS C83600 -85-5-5-5 (latest revision)
- Copper tubing made in compliance with ASTM B75 or B88, UNS C12200 (latest revision)
- Lead free solder joints
- Designed to provide proper meter spacing for ease of installation
- Padlock wings standard on all valves