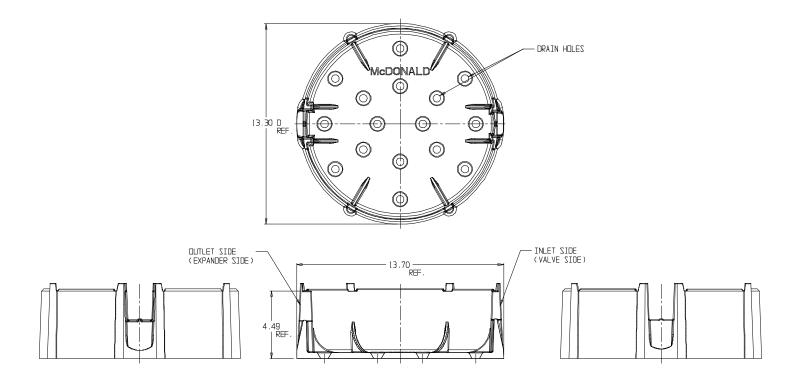

## **SUBMITTAL DATA SHEET**

Crescent Box - 77-3BT

CR Box 34" Base Tray

## SUBMITTAL INFORMATION

- Manufactured in compliance with ANSI/AWWA C800 (latest revision)
- Brass components conform to ASTM B62 and ASTM B584, UNS C83600 -85-5-5-5 (latest revision)
- Cast iron components conforms to ASTM A126 Class B or ASTM A159 Grade 2500 (latest revision) and coated with black dip
- Designed to provide proper meter spacing for ease of installation