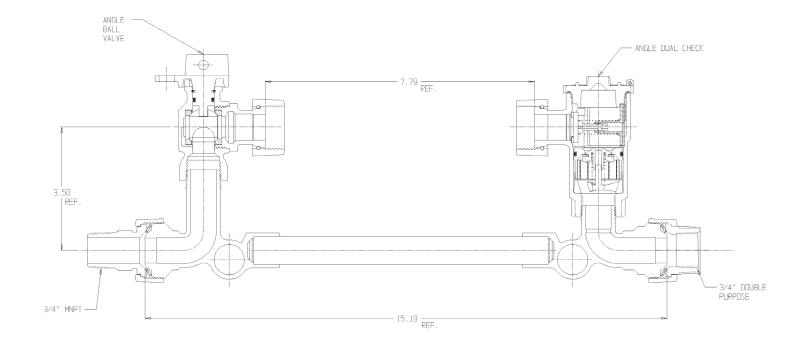

## SUBMITTAL DATA SHEET

NL Meter Setter - 770-2--QFMD 33

## SUBMITTAL INFORMATION

- Manufactured in compliance with ANSI/AWWA C800 (latest revision)
- Brass components in contact with potable water conform to ASTM B584, UNS C89833 (latest revision) and identified with "NL"
- Certified to NSF/ANSI 61 (reference height restrictions) and NSF/ANSI 372
- Brass components not in contact with potable water conform to ASTM B62 and ASTM B584, UNS C83600 -85-5-5-5 (latest revision)
- Copper tubing made in compliance with ASTM B75 or B88, UNS C12200 (latest revision)
- Lead free solder joints
- Designed to provide proper meter spacing for ease of installation
- Padlock wings standard on all valves