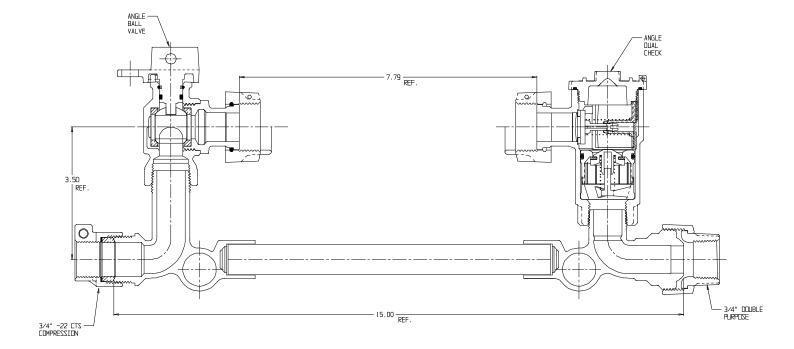

## SUBMITTAL DATA SHEET

NL Meter Setter - 770-2--WD2D 33

-22 CTS Compression X Double Purpose

## SUBMITTAL INFORMATION

- Manufactured in compliance with ANSI/AWWA C800 (latest revision)
- Brass components in contact with potable water conform to ASTM B584, UNS C89833 (latest revision) and identified with "NL"
- Certified to NSF/ANSI 61 (reference height restrictions) and NSF/ANSI 372
- Brass components not in contact with potable water conform to ASTM B62 and ASTM B584, UNS C83600 -85-5-5-5 (latest revision)
- Copper tubing made in compliance with ASTM B75 or B88, UNS C12200 (latest revision)
- Lead free solder joints
- Designed to provide proper meter spacing for ease of installation
- Padlock wings standard on all valves
- Insert stiffeners required on all flexible plastic connections