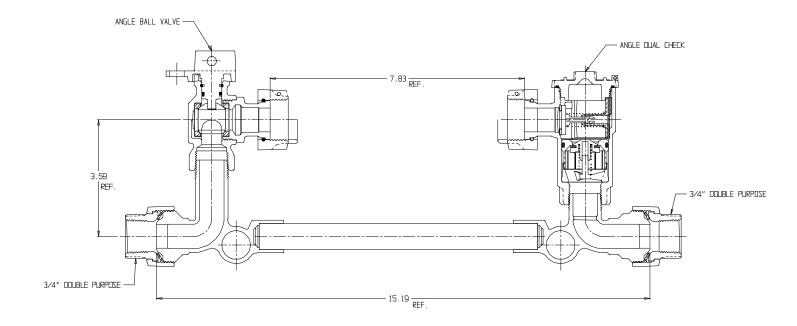

## SUBMITTAL DATA SHEET

NL Meter Setter - 770-2--WDDD 33

## SUBMITTAL INFORMATION

- Manufactured in compliance with ANSI/AWWA C800 (latest revision)
- Brass components in contact with potable water conform to ASTM B584, UNS C89833 (latest revision) and identified with "NL"
- Certified to NSF/ANSI 61 (reference height restrictions) and NSF/ANSI 372
- Brass components not in contact with potable water conform to ASTM B62 and ASTM B584, UNS C83600 -85-5-5-5 (latest revision)
- Copper tubing made in compliance with ASTM B75 or B88, UNS C12200 (latest revision)
- Lead free solder joints
- Designed to provide proper meter spacing for ease of installation
- Padlock wings standard on all valves