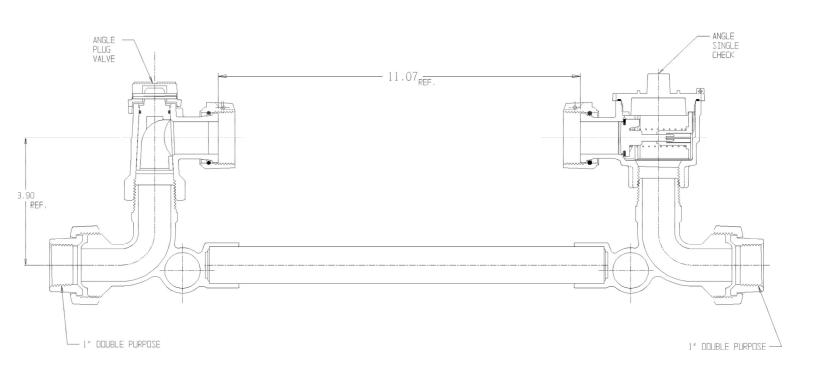

## NL Meter Setter – 770-4--GADD 44

Double Purpose X Double Purpose

## SUBMITTAL INFORMATION

- Manufactured in compliance with ANSI/AWWA C800 (latest revision)
- Brass components in contact with potable water conform to ASTM B584, UNS C89833 (latest revision) and identified with "NL"
- Certified to NSF/ANSI 61 (reference height restrictions) and NSF/ANSI 372
- Brass components not in contact with potable water conform to ASTM B62 and ASTM B584, UNS C83600 -85-5-5-5 (latest revision)
- Copper tubing made in compliance with ASTM B75 or B88, UNS C12200 (latest revision)
- Lead free solder joints
- Designed to provide proper meter spacing for ease of installation
- Padlock wings standard on all valves