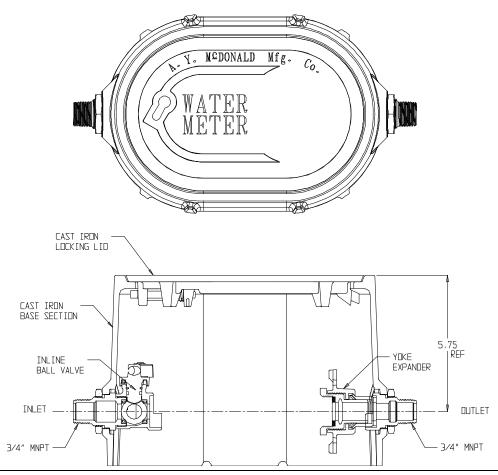

## SUBMITTAL DATA SHEET

NL GULFBOX ASSEMBLY - 772-2--BCPP 332

FNPT x MNPT

## SUBMITTAL INFORMATION

- Manufactured in compliance with ANSI/AWWA C800 (latest revision)
- Brass components in contact with potable water conform to ASTM B584, UNS C89833 (latest revision) and identified with "NL"
- Brass components not in contact with potable water conform to ASTM B62 and ASTM B584, UNS C83600 -85-5-5-5 (latest revision)
- Cast iron components conforms to ASTM A126 Class B or ASTM A159 Grade 2500 (latest revision) and coated with black dip
- Designed to provide proper meter spacing for ease of installation
- Large wrench flats provided for proper installation
- Insert stiffeners required on all flexible plastic connections