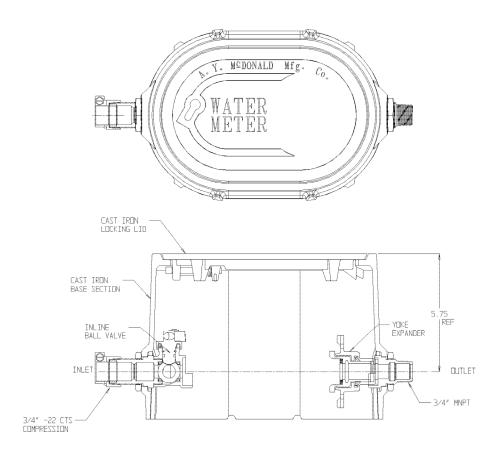

## SUBMITTAL DATA SHEET

NL GULFBOX ASSEMBLY - 772-2—BC2P 332

-22 CTS Compression x MNPT

## SUBMITTAL INFORMATION

- Manufactured in compliance with ANSI/AWWA C800 (latest revision)
- Brass components in contact with potable water conform to ASTM B584, UNS C89833 (latest revision) and identified with "NL"
- Brass components not in contact with potable water conform to ASTM B62 and ASTM B584, UNS C83600 -85-5-5-5 (latest revision)
- Cast iron components conforms to ASTM A126 Class B or ASTM A159 Grade 2500 (latest revision) and coated with black dip
- Designed to provide proper meter spacing for ease of installation
- Large wrench flats provided for proper installation
- Insert stiffeners required on all flexible plastic connections