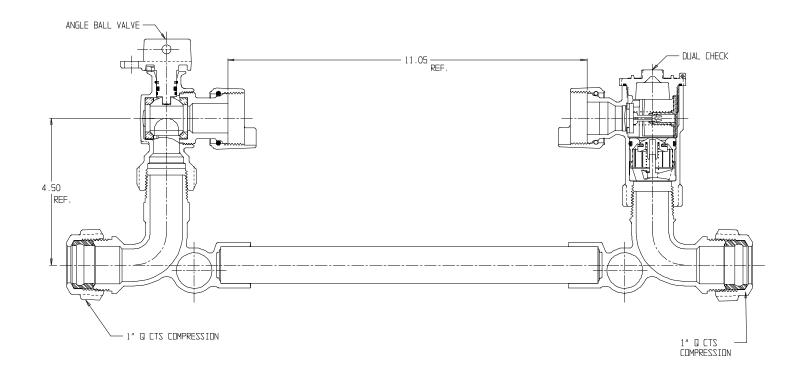

## NL Meter Setter – 770-4--WDQQ 44

Q CTS Compression X Q CTS Compression

## SUBMITTAL INFORMATION

- Manufactured in compliance with ANSI/AWWA C800 (latest revision)
- Brass components in contact with potable water conform to ASTM B584, UNS C89833 (latest revision) and identified with "NL"
- Certified to NSF/ANSI 61 (reference height restrictions) and NSF/ANSI 372
- Brass components not in contact with potable water conform to ASTM B62 and ASTM B584, UNS C83600 -85-5-5-5 (latest revision)
- Copper tubing made in compliance with ASTM B75 or B88, UNS C12200 (latest revision)
- Lead free solder joints
- Designed to provide proper meter spacing for ease of installation
- Padlock wings standard on all valves
- Insert stiffeners required for all flexible plastic connections