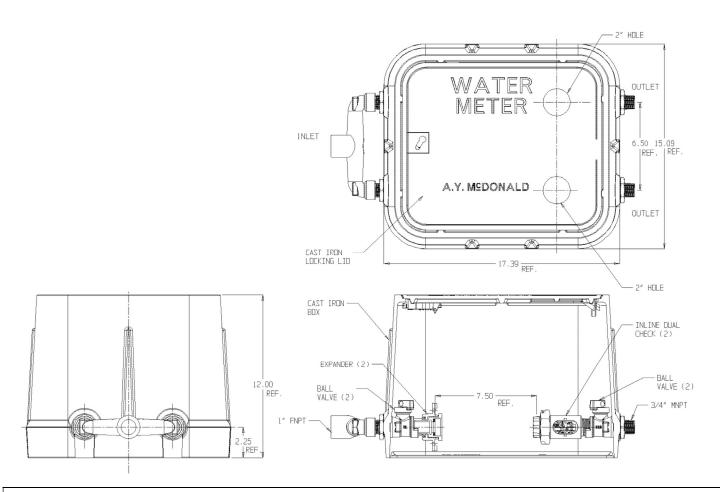

## NL LONG GULFBOX ASSEMBLY - 773L212BBGP 433TT

FNPT x MNPT

## SUBMITTAL INFORMATION

- Manufactured in compliance with ANSI/AWWA C800 (latest revision)
- Brass components in contact with potable water conform to ASTM B584, UNS C89833 (latest revision) and identified with "NL"
- Brass components not in contact with potable water conform to ASTM B62 and ASTM B584, UNS C83600 -85-5-5-5 (latest revision)
- Cast iron components conforms to ASTM A126 Class B or ASTM A159 Grade 2500 (latest revision) and coated with black dip
- Designed to provide proper meter spacing for ease of installation
- Large wrench flats provided for proper installation