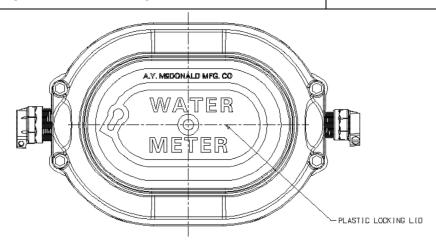

## NL BR BOX ASSEMBLY - 771P205BC22 432X800

-22 CTS Compression x-22 CTS Compression

## SUBMITTAL INFORMATION

- Manufactured in compliance with ANSI/AWWA C800 (latest revision)
- Brass components in contact with potable water conform to ASTM B584, UNS C89833 (latest revision) and identified with "NL"
- Brass components not in contact with potable water conform to ASTM B62 and ASTM B584, UNS C83600 -85-5-5-5 (latest revision)
- Cast iron components conforms to ASTM A126 Class B or ASTM A159 Grade 2500 (latest revision) and coated with E-Coat
- Designed to provide proper meter spacing for ease of installation
- Large wrench flats provided for proper installation
- Insert stiffeners required on all flexible plastic connections