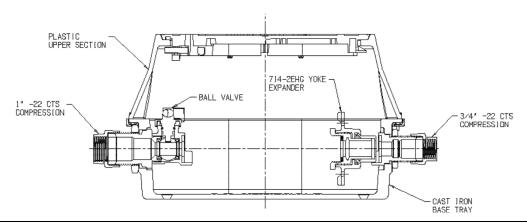

## NL BR BOX ASSEMBLY - 771P205BC22 432X800

-22 CTS Compression x-22 CTS Compression

## SUBMITTAL INFORMATION

- Manufactured in compliance with ANSI/AWWA C800 (latest revision)
- Brass components in contact with potable water conform to ASTM B584, UNS C89833 (latest revision) and identified with "NL"
- Brass components not in contact with potable water conform to ASTM B62 and ASTM B584, UNS C83600 -85-5-5-5 (latest revision)
- Cast iron components conforms to ASTM A126 Class B or ASTM A159 Grade 2500 (latest revision) and coated with E-Coat
- Designed to provide proper meter spacing for ease of installation
- Large wrench flats provided for proper installation
- Insert stiffeners required on all flexible plastic connections