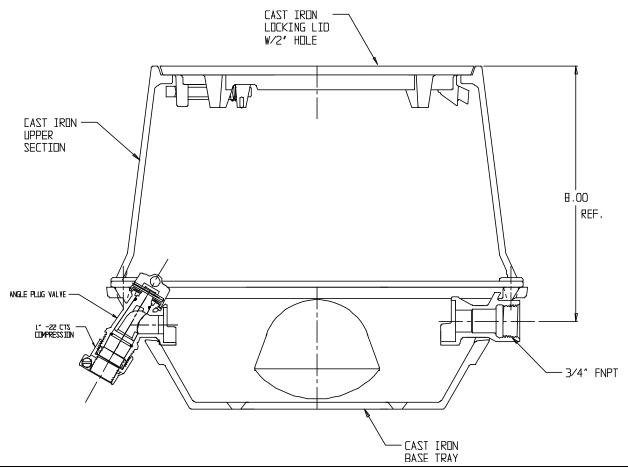

## NL YOKE & LONGBOX ASSEMBLY - 775-208LC2G 433

-22 CTS Compression x FNPT

## SUBMITTAL INFORMATION

- Manufactured in compliance with ANSI/AWWA C800 (latest revision)
- Brass components in contact with potable water conform to ASTM B584, UNS C89833 (latest revision) and identified with "NL"
- Brass components not in contact with potable water conform to ASTM B62 and ASTM B584, UNS C83600 -85-5-5-5 (latest revision)
- Cast iron components conforms to ASTM A126 Class B or ASTM A159 Grade 2500 (latest revision) and coated with black dip
- Designed to provide proper meter spacing for ease of installation
- Large wrench flats provided for proper installation
- Insert stiffeners required on all flexible plastic connections