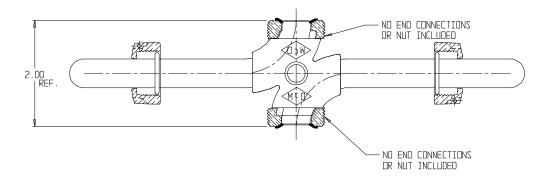

## **SUBMITTAL DATA SHEET**

Inside Setter - 40-2

C Style x C Style

## SUBMITTAL INFORMATION

- Manufactured in compliance with ANSI/AWWA C800 (latest revision)
- Brass components conform to ASTM B62 and ASTM B584, UNS C83600 -85-5-5 (latest revision)
- Copper tubing made in compliance with ASTM B75 or B88, UNS C12200 (latest revision)
- Lead free solder joints
- Designed to provide proper meter spacing for ease of installation