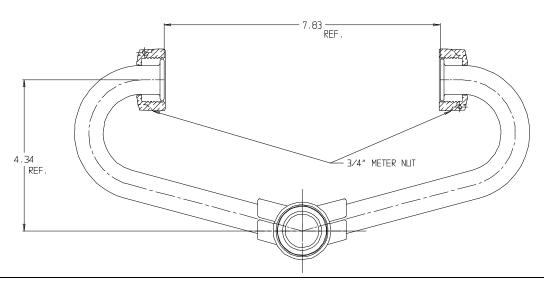

## **SUBMITTAL DATA SHEET**

Inside Setter - 40-2

C Style x C Style

## SUBMITTAL INFORMATION

- Manufactured in compliance with ANSI/AWWA C800 (latest revision)
- Brass components conform to ASTM B62 and ASTM B584, UNS C83600 -85-5-5 (latest revision)
- Copper tubing made in compliance with ASTM B75 or B88, UNS C12200 (latest revision)
- Lead free solder joints
- Designed to provide proper meter spacing for ease of installation