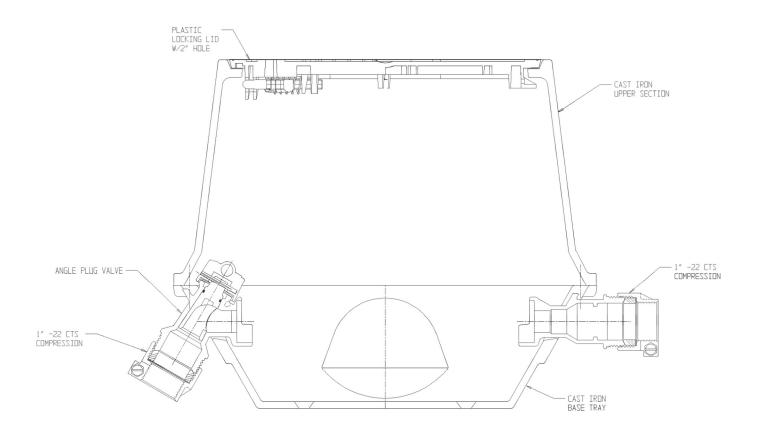

## SUBMITTAL DATA SHEET

NL YOKE & LONGBOX ASSEMBLY - 775-208LC22 443x800

-22 CTS Compression x -22 CTS Compression

## SUBMITTAL INFORMATION

- Manufactured in compliance with ANSI/AWWA C800 (latest revision)
- Brass components in contact with potable water conform to ASTM B584, UNS C89833 (latest revision) and identified with "NL"
- Brass components not in contact with potable water conform to ASTM B62 and ASTM B584, UNS C83600 -85-5-5-5 (latest revision)
- Cast iron components conforms to ASTM A126 Class B or ASTM A159 Grade 2500 (latest revision) and coated with black dip
- Designed to provide proper meter spacing for ease of installation
- Large wrench flats provided for proper installation
- Insert stiffeners required on all flexible plastic connections